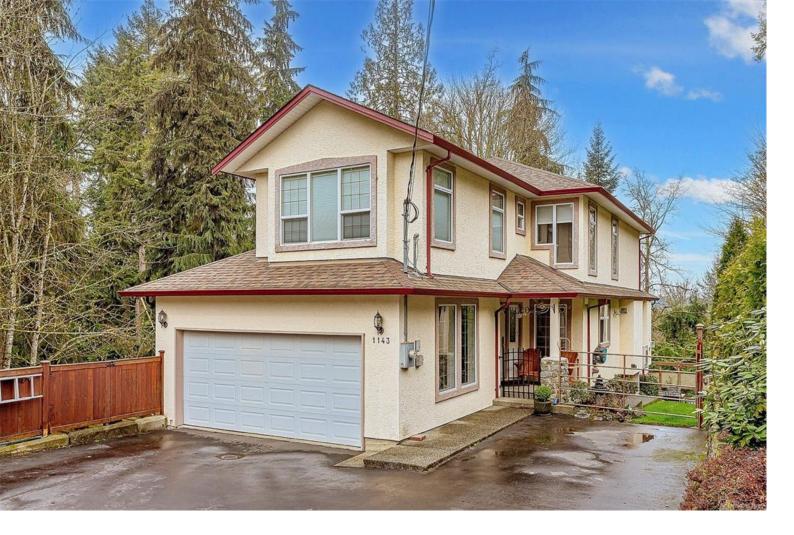

## 1143 Fern Ridge Dr Mill Bay BC

\$1,019,900

An amazing 2900 sq. ft. main level entry home, featuring an open concept living room/dining area with 16' plus high ceiling and open concept kitchen/family room with French doors leading to balcony. Upstairs you will find 2 bedrooms plus a huge master suite with a vaulted ceiling, a large walk-in closet, and a piece ensuite. Downstairs is a large open-concept, fully self-contained suite (currently utilized as media and fitness rooms) with a small patio area. Located on a private half-acre lot bordering on parkland in a beautiful area of Mill Bay, this amazing home needs to be viewed to fully appreciate its beauty and elegance. Virtual tour at http://app.standardres.ca/1143-fern-ridge-dr/