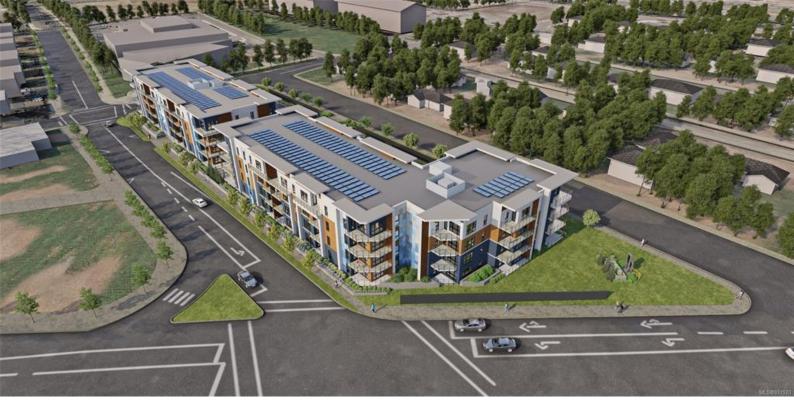

## 140 Jensen Ave 115 Parksville BC

\$685,000

\*\*\*RARE OPPORTUNITY - 3 BEDROOM LUXURY CONDO\*\*\* 2 baths, 2 underground parking stalls, No GST! One of Mosaic''s largest homes well located next to a beautiful outdoor garden feature on the main floor with a wrap around patio. Carbon-free & built to the highest step of the BC Energy Step Code & 74% more efficient than current BC Building Code standards. Mosaic is one of Vancouver Island's most environmentally-advanced multifamily buildings. Enjoy absolute ambient comfort with triple pane windows, heat pump for heating/cooling, & energy recovery ventilation. Quality vinyl plank flooring, quartz counters, LED lighting, soft close cabinetry, extra large laundry room. Downtown living in the quaint town of Parksville steps to all shopping, cafe's, popular restaurants and Parksville's famous spas. Enjoy a short walk to one of Vancouver Island's best beaches. The Pinot design provides options to grow your family, host your friends, or have that perfect home office, rentals & 2 pets allowed. Listing Presented By: