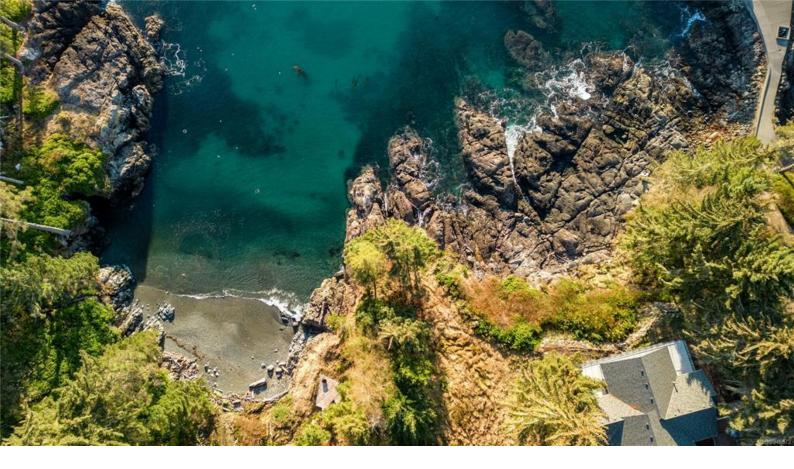

## 1150 Silver Spray Dr Sooke BC

\$1.090.000

1150 Silver Spray is an outstanding opportunity to build your dream home, with uninterrupted views over the Juan de Fuca Straight and the Olympic Mountains. This 1-acre lot offers over 240 feet of low bank ocean frontage and is truly one of the finest lots in the development. The lifestyle here is idyllic all year, with amazing southern views, access to a private sandy beach, and the perfect location for winter storm watching. Launch your kayak or paddle board from your property and enjoy one of the most spectacular coastlines on Vancouver Island. With over 3,600 acres of East Sooke Regional Park in your backyard, and a short walk to the amenities planned at SookePoint resort, it's a location which can't be beat.