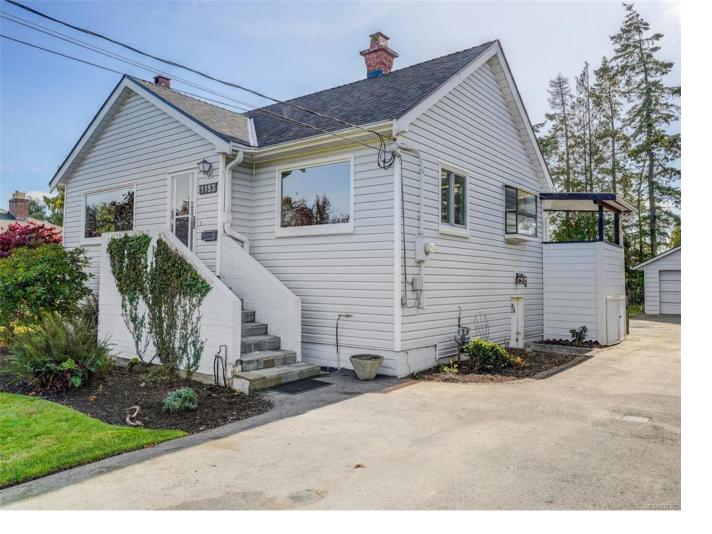

## 1153 Bewdley Ave Esquimalt BC

\$1,395,000

Opportunity knocks! Sitting on an over 11,000sqft lot and located close to Macaulay Elementary School and the sought after Saxe Point waterfront neighbourhood, you will find this 4 bed, 2 bath gem of a property. Bring your decorating ideas and make this your forever family home....OR ask Esquimalt about the new zoning allowing 4 units! Bonus - it also has an over 600 sqft detached garage with power! So many exciting possibilities - don't miss this one. Call today before its sold!