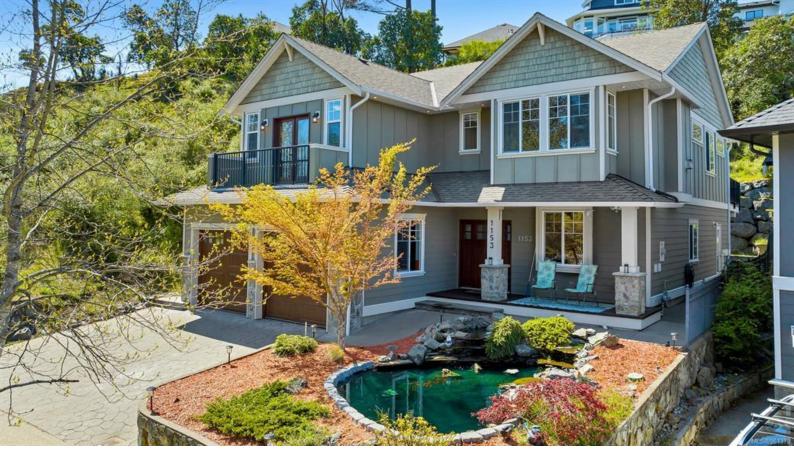

## 1153 Deerview Pl Langford BC

\$1,499,900

Live the Bear Mountain lifestyle! This beautiful & expansive executive home is nestled in a serene cul-de-sac within Bear Mountain's most esteemed neighborhoods. Upon arrival, a peaceful & scenic goldfish pond greets you, setting the tone for this feature-laden residence. Highlights include multi-zone surround sound across all main rooms, a gourmet kitchen with granite countertops, hardwood & heated tile flooring, generously-sized bedrooms, & an exquisite primary suite. The home is upgraded with a comprehensive smart home technology system, a new hot tub on the secluded rear deck, on-demand hot water, & a heat pump. The large garage is perfect for enthusiasts, equipped with a professional hoist, racedeck flooring, a 45,000 BTU heater, & an integrated air line system. Additionally, there's a spacious two-bedroom in-law suite on the lower level. Surrounded by dedicated green spaces & just mins. from golf courses, biking trails, & a recreation center, this home is a vision coming to life!