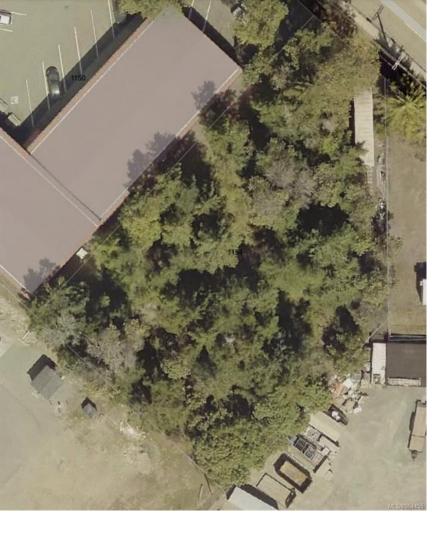

## 1154 Industrial Way Parksville BC

\$949,000

\*\*\* Prime Industrial Lot in Parksville\*\*\* Located in the sought-after Parksville Industrial Park, this 0.5-acre lot offers excellent highway visibility and easy access via Huntley Road. Situated on the south end of Parksville, this vibrant industrial community provides immediate access to Highways 19 and 19A, just minutes from downtown Parksville. Zoning: I-1 Industrial, Location: South Parksville, near major highways, Size: 0.5 acres, Features: Fully serviced, central location. This is a fantastic opportunity to secure industrial-zoned land in a well-connected and thriving area. Take advantage of one of the last available lots in this prime location!