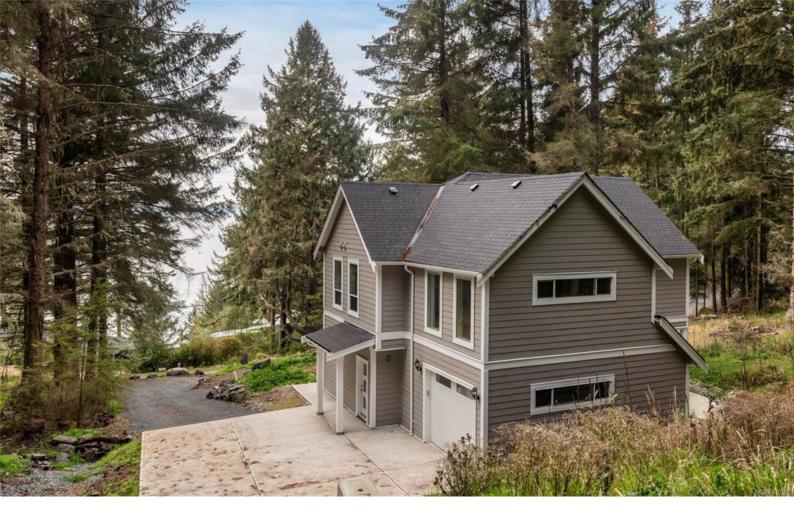

## 1155 Silver Spray Dr Sooke BC \$1,150,000

Nestled within the exclusive Silver Spray area of custom luxury homes is 1155 Silver Spray; a 3-bed, 3-bath residence with high-end finishings and sweeping views of the Olympic Mountains/Juan de Fuca Strait. Premium quartz counters/backsplash, wood cabinets, engineered hardwood, and heated tile bathrooms are showcased. Nearly every room features stunning ocean/forest vistas, connecting seamlessly with the surrounding natural beauty. This home is perfect for outdoor enthusiasts, with East Sooke Regional Park and its extensive network of hiking trails just a few minutes walk away. The nearby SookePoint Resort offers additional recreation options, from kayaking, wildlife viewing, and soon-to-be cafes, tennis courts, etc. For those seeking tranquility, the home's proximity to secluded beaches provides peaceful spots for walks along the coast. Despite the serene environment, you're only a 40-minute drive from the amenities of Victoria, ensuring convenience alongside coastal charm.