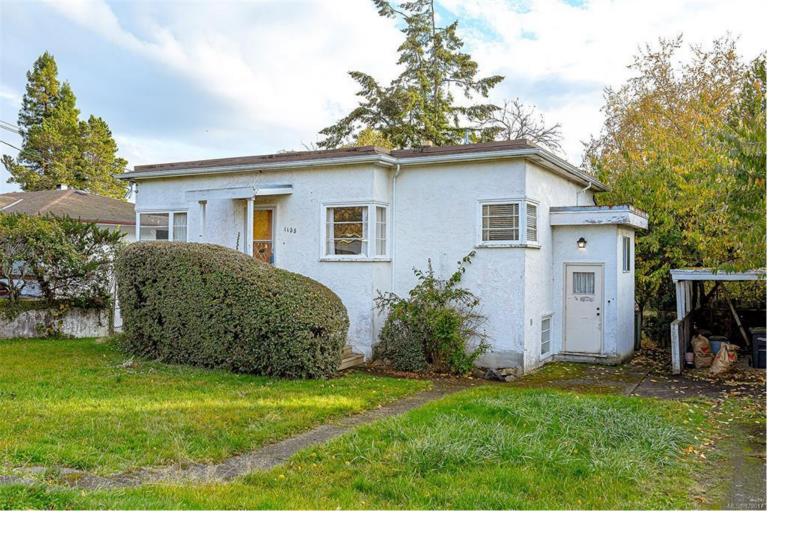

## 1155 Wychbury Ave Esquimalt BC

\$939,900

A well worthy project in popular Saxe Point .Lots of potential on this RD-4 zoned lot with a south exposed rear yard. This lot is level and ready for a detached Garden suite and the main home could accommodate a lower level suite with 7'5 basement and own entrance. This 1946 art deco home needs lots of updates that would be a solid investment in this great neighborhood. South facing rear yard provides plenty of sunshine.