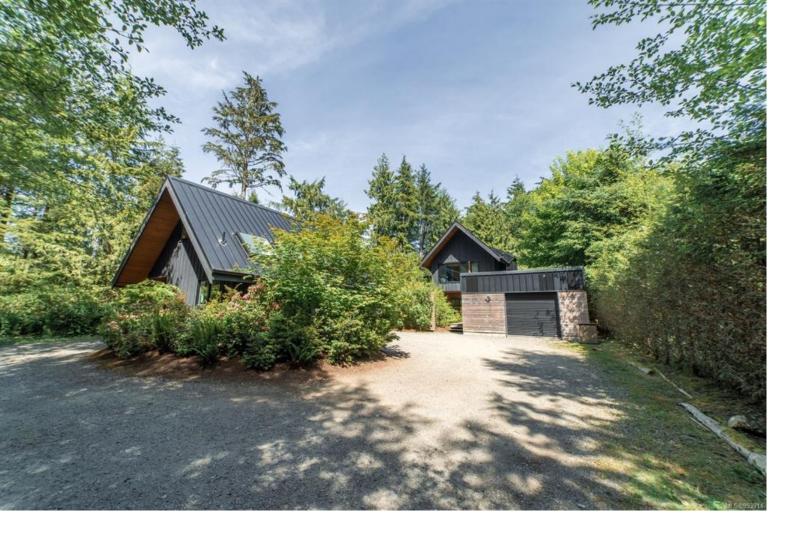

## 1156 Pacific Rim Hwy Tofino BC

\$1,874,000

Custom-built home w/caretaker's cottage in a fantastic location, walking distance to Mackenzie & North Chesterman Beach. Shops & more just a short stroll away. The architecturally designed home is sold inclusive of furnishings & offers a main level entry w/open concept kitchen/dining/living area boasting 2 story vaulted ceiling, & a wood burning fireplace. A sandblasted concrete feature wall takes advantage of passive solar heating in the winter through wooden louvers which directs sun away in the summer keeping the space cool. Master bedroom w/jack & jill ensuite has direct access to the covered deck w/hot tub. Second bedroom is on the upper level, w/reading nook, ensuite bath, & a balcony overlooking the living room. There is a water collection system, outdoor surf shower, & storage shed. The cottage offers kitchen, dining, living, & bathroom on the main level w/bedroom & storage upstairs. The house is run as a successful vacation rental, & the cottage is a long-term rental.