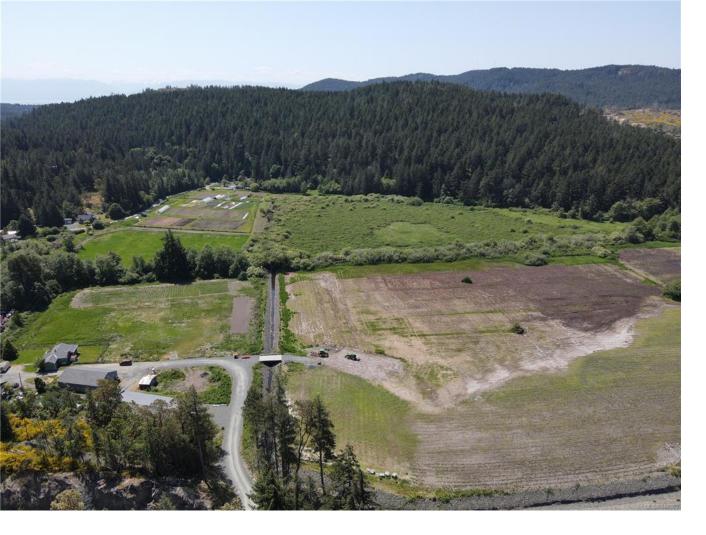

## 1161 Finney Rd Langford BC

\$3,550,000

The Mew Farms and Business Park Lands (1161 Finney Road, 1221 & 1241 Cogan Road) features two ALR land parcels (12.20 acres) of rich farmland and one land parcels (3.7 acres) of Industrial zoned Business Park 8 - Centre Mountain (BP8) for a total of 15.69 acres. This assembly of properties provides opportunities for future developments and active agricultural uses. Access to the lands is from an extended Finney Road connection. Furthermore, there's an opportunity to expand your land holdings by purchasing additional acreage, potentially totaling 49 acres. See MLS listings 944879 and 944986 for more information on these additional land parcels. Please reach out to the listing agent for a comprehensive information package.