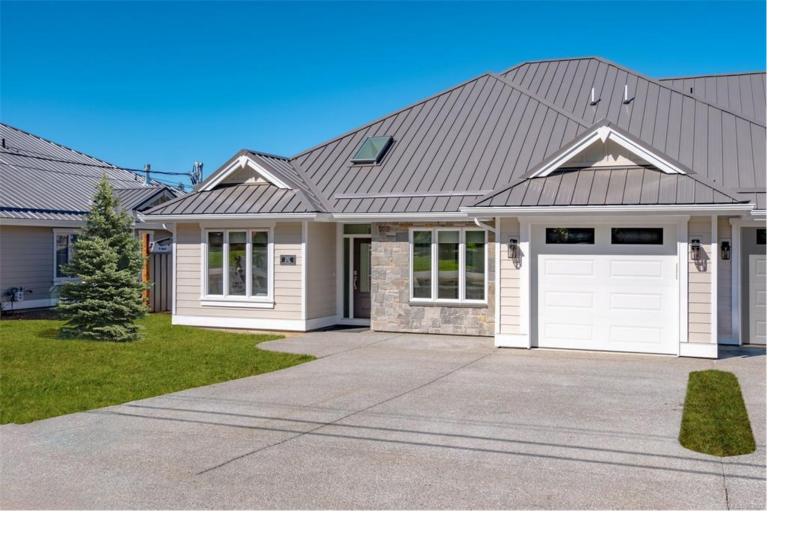

## 1163 Lee Rd Parksville BC

\$959,000

This new offering by Windward Developments offers an oceanside escape with a range of 2 bedroom plus den and 3 bedroom 2 bathroom single detached homes and patio homes. These homes range in size from approximately 1600 sq. ft. and up. Inside you'll be greeted by engineered hardwood floors that run throughout. Your new home comes turnkey, complete with a full stainless steel appliance package, blinds, and a custom designed landscaping package. Other features of this home include, hardi plank siding, natural gas hot water on demand, HRV system, heated tile in the ensuite, natural gas forced air furnace, quartz countertops, Soft close drawers and cabinets with dovetail wood joints, walk in closet & customizable closet organizers and a walk in pantry with shelving and electrical. (Video, floor plans, additional photos, open house info available at www.morningstarridge.ca (Measurements and data approx; verify if important.)