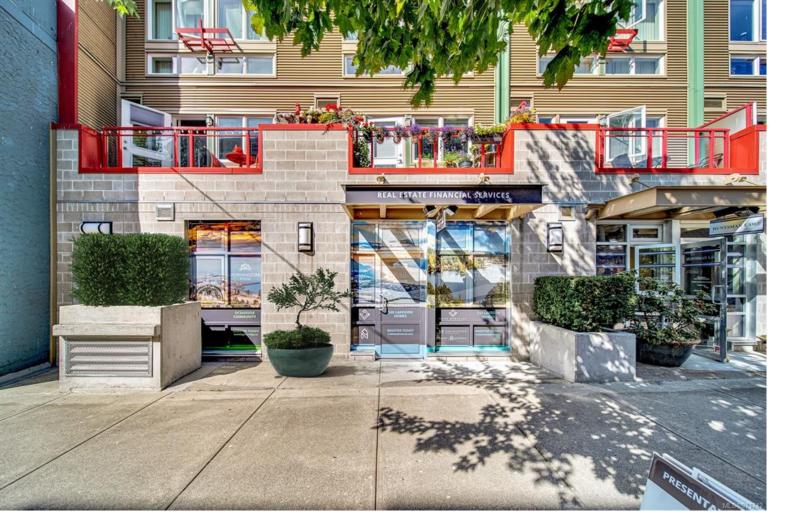

## 99 Chapel St 116B Nanaimo BC

\$725

Quiet executive sized office(s) w/ common meeting area for rent in the Nanaimo Downtown Core. Lease 1 to 4 offices depending on the business size. Ground floor/street access w/ professional setting provides for bright spacious & refreshed mix of cozy & modern looking office spaces in a very high profile & convenient location. High traffic area on Chapel Street offers a tremendous amount of local & city wide influence as well as much community presence year round. For the mainland commuters this space is close to the sea plane terminals, heli-jet as well as sea wall, court house & walking distance to most downtown amenities, restaurants, conference centre. Incl: Wi-fi, utilities, alarm system. Shared amenities incl 2 piece restroom & kitchenette facilities. Client parking out front on street & monthly paid parking avail. Example of other professionals currently in office setting include Development Office, Financial Service. Triple net included. Call/text 250-618-1646 for more info.