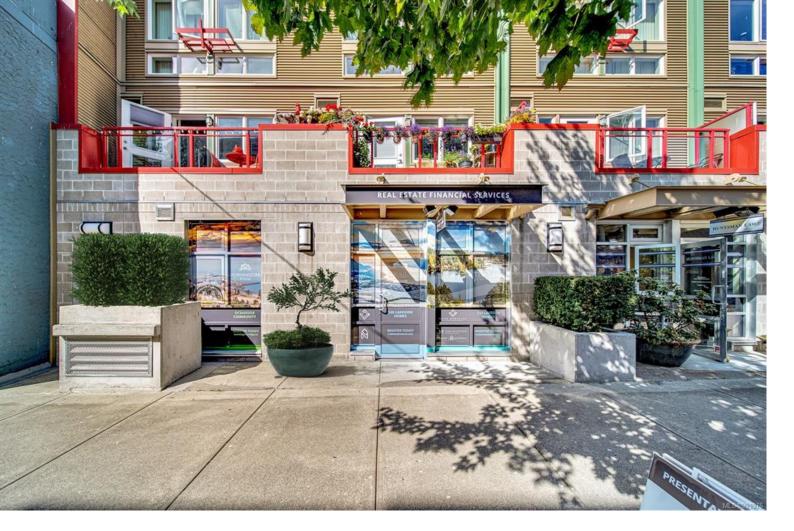

## 99 Chapel St 116B Nanaimo BC

\$595

Quiet executive sized office(s) w/ common meeting area for rent in the Nanaimo Downtown Core. Lease 1 to 4 offices depending on the business size. Ground floor/street access w/ professional setting provides for bright spacious & refreshed mix of cozy & modern looking office spaces in a very high profile & convenient location. High traffic area on Chapel Street offers a tremendous amount of local & city wide influence as well as much community presence year round. For the mainland commuters this space is close to the sea plane terminals, heli-jet as well as sea wall, court house & walking distance to most downtown amenities, restaurants, conference centre. Incl: Wi-fi, utilities, alarm system. Shared amenities incl 2 piece restroom & kitchenette facilities. Client parking out front on street & monthly paid parking avail. Example of other professionals currently in office setting include Development Office, Financial Service. Triple net included. Call/text 250-618-1646 for more info.