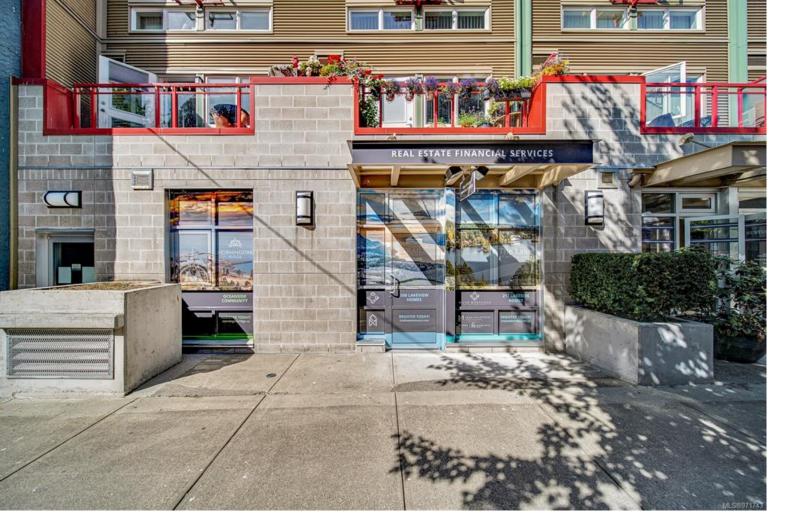

## 99 Chapel St 116D Nanaimo BC

\$700

Quiet executive sized office(s) w/ common meeting area for rent in the Nanaimo Downtown Core. Lease 1 to 4 offices depending on the business size. Ground floor/street access w/ professional setting provides for bright spacious & refreshed mix of cozy & modern looking office spaces in a very high profile & convenient location. High traffic area on Chapel Street offers a tremendous amount of local & city wide influence as well as much community presence year round. For the mainland commuters this space is close to the sea plane terminals, heli-jet as well as sea wall, court house & walking distance to most downtown amenities, restaurants, conference centre. Incl: Wi-fi, utilities, alarm system. Shared amenities incl 2 piece restroom & kitchenette facilities. Client parking out front on street & monthly paid parking avail. Example of other professionals currently in office setting include Development Office, Financial Service. Triple net included. Call/text 250-618-1646 for more info.