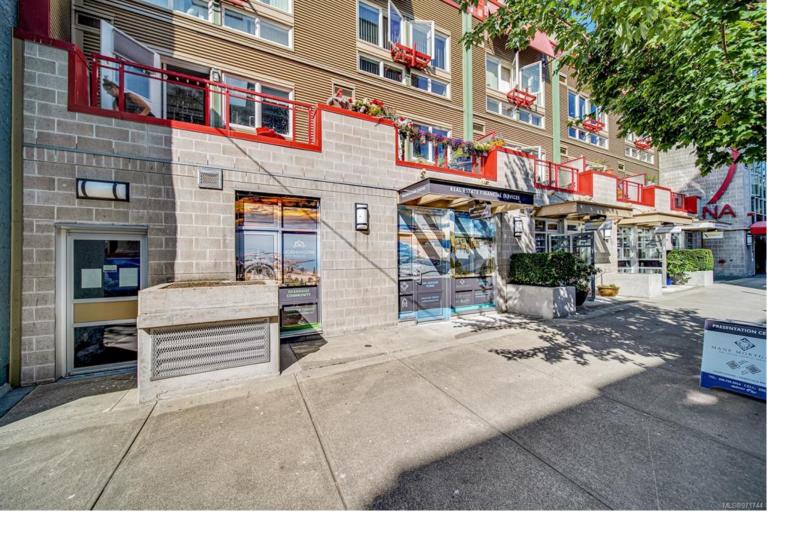

## 99 Chapel St 116E Nanaimo BC

\$800

Quiet executive sized office(s) w/ common meeting area for rent in the Nanaimo Downtown Core. Lease 1 to 4 offices depending on the business size. Ground floor/street access w/ professional setting provides for bright spacious & refreshed mix of cozy & modern looking office spaces in a very high profile & convenient location. High traffic area on Chapel Street offers a tremendous amount of local & city wide influence as well as much community presence year round. For the mainland commuters this space is close to the sea plane terminals, heli-jet as well as sea wall, court house & walking distance to most downtown amenities, restaurants, conference centre. Incl: Wi-fi, utilities, alarm system. Shared amenities incl 2 piece restroom & kitchenette facilities. Client parking out front on street & monthly paid parking avail. Example of other professionals currently in office setting include Development Office, Financial Service. Triple net included. Call/text 250-618-1646 for more info.