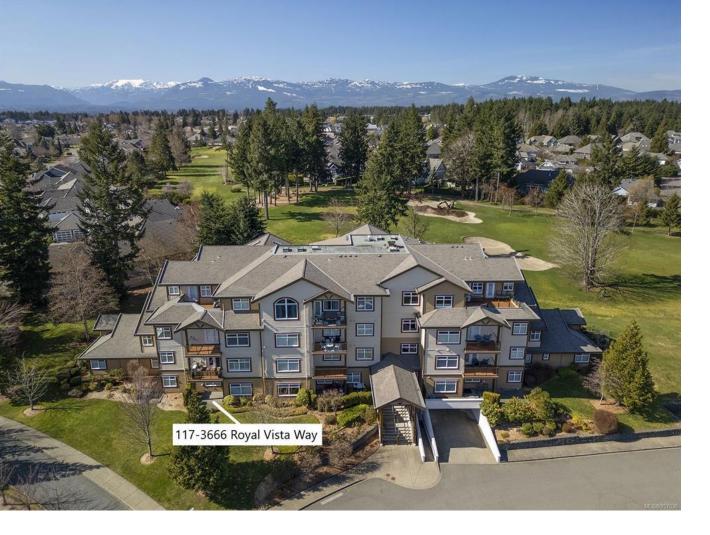

## 3666 Royal Vista Way 117 Courtenay BC

\$579 500

Welcome to Corinthia Estates, located in the platinum rated Crown Isle Golf Resort. Enjoy turn-key West Coast living, this immaculate condo offers 1,270 sf, 2 BD/2 BA, full laundry/storage room w/ utility sink. Light, bright and spacious, every gourmet chef will enjoy this well-designed kitchen with rich maple shaker cabinets, granite counters, stainless-steel appliances and a central island with seating, great for meal prep, entertaining or a quick bite. The Great room provides an open plan for dining room and large living room space with cozy natural gas fireplace. A French door with built-in blinds provides access to the fabulous East facing covered patio with BBQ hook up, ideal for morning coffee, evening cocktails and summer BBQs, and easy access for pet owners! The large master bedroom showcases a stunning 5 pce ensuite with heated tile, dual sinks, large soaker tub & tiled, multi-jetted walk-in shower, and W/C. Secure underground parking, single storage locker, H/W tank 2023.