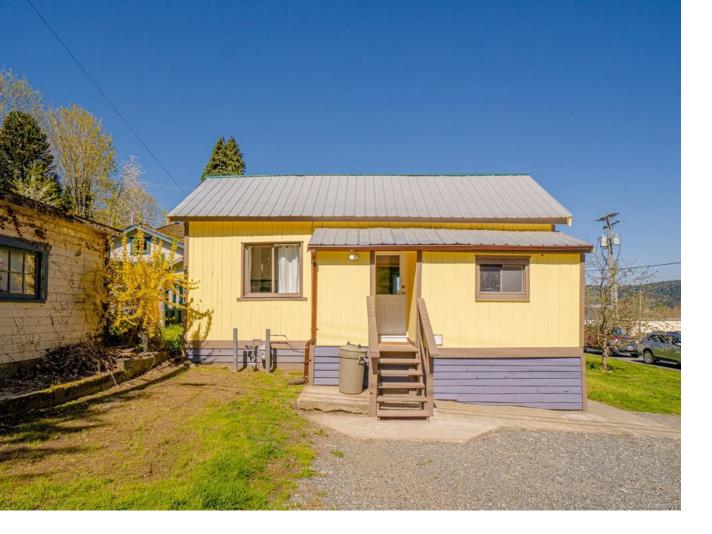

## 117 Kitchener St Ladysmith BC

\$849,000

This C2 Zoned 7200 (Level 60'X120') Square foot lot is full of potential. It has both a residential home and a commercial building, both with their own hydro meters. The 2 bedroom home has had many updates, including; new plumbing and wiring, metal roof, paint and flooring. The 22'X19" commercial building will be perfect for your small business.