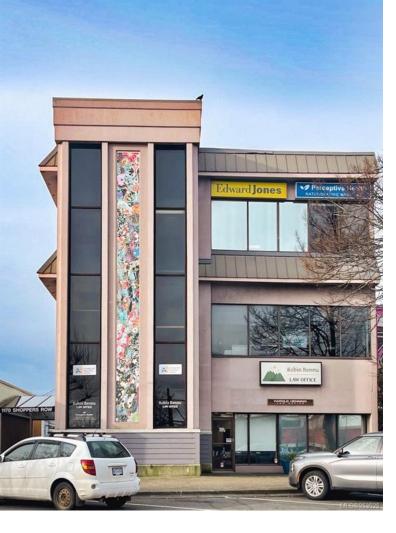

## 1170 Shoppers Row Campbell River BC

\$1,600,000

An iconic 3 storey fully leased ocean view building in the heart of Campbell River's downtown. The 'Chateau Building' overlooks Spirit Square and has plenty of private parking for leaseholders and nearby public parking for customers. This building has been well maintained and has low operating costs. The current tenants are all long term tenants. The building is ready to produce income as well as equity. Have you seen the cost of construction lately. Why build when you can buy?