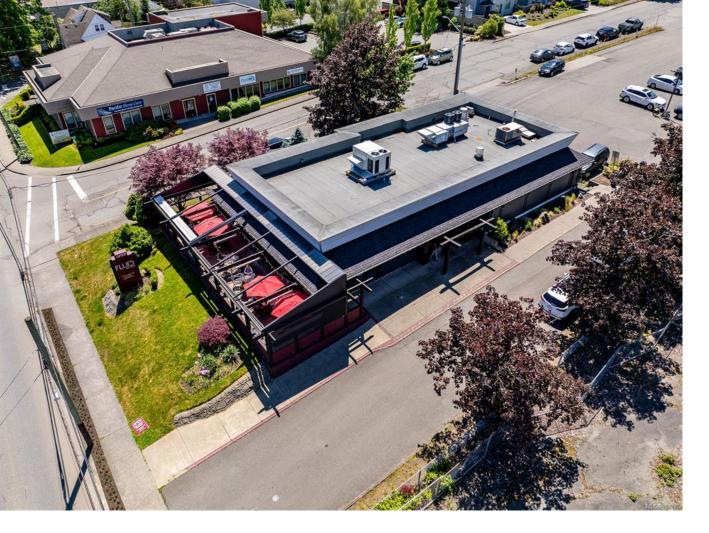

## 1175 Cliffe Ave Courtenay BC \$2,999,000

Prime time location for this .90 acre MU-2 property In Courtenay City core. Ripe for redevelopment this gently sloping site sets up perfectly for Infill development and mixed use, both commercial/residential rentals or build-out and sale. Extremely high traffic location on Cliffe Ave with 3 Ingress points from 12th street and Cliffe. City of Courtenay has very proactive property tax Incentives for redevelopment with 5 year tax exceptions (ask listing agent) and current owners have done some exploratory work with architect for mixed use designs for the site. Phase 2 completed and on file (ask your agent). Stunning amount of parking on site plus bus routes, bike lanes, shopping, restaurants and retail in direct area. Views from upper floors will be fantastic (main floor commercial with multi-floor residential up) and this fits perfectly within the City of Courtenay's updated OCP. Call your agent today.