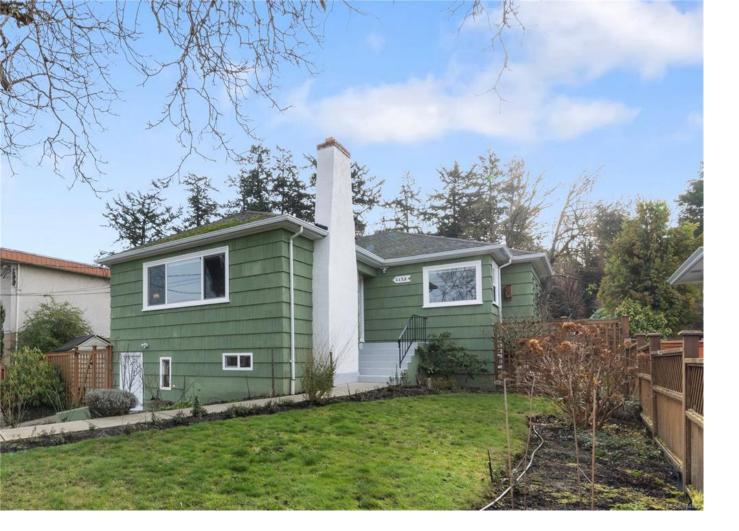

## 1175 Palmer Rd Saanich BC

\$1,099,000

OH Sat 1-3! First time on the market in nearly 40 yrs! Welcome to this charming 5 bed, 1 bath home nestled in popular Maplewood, offering exceptional potential & awaiting your personal touch. Featuring hardwood floors, coved ceilings, wood-burning fireplace & period features, this homes exudes warmth & character. The main floor offers a living room with cozy fireplace which seamlessly connects to the dining room, spacious kitchen & breakfast area flooded w/ natural light that overlooks the expansive backyard. The primary, 2nd bedroom & updated bathroom complete the main floor. The lower level has 3 more bedrms (2 w/out closets), den & SUITE potential w/ flexible living options. Step outside to the fully fenced backyard, a gardener's paradise backing onto Playfair Park-perfect for kids & pets! So many updates in recent yrs: windows, gas furnace, h/w on demand, perimeter drains & water/sewer lines. This home is the perfect canvas to create your dream sanctuary. Book your viewing today!