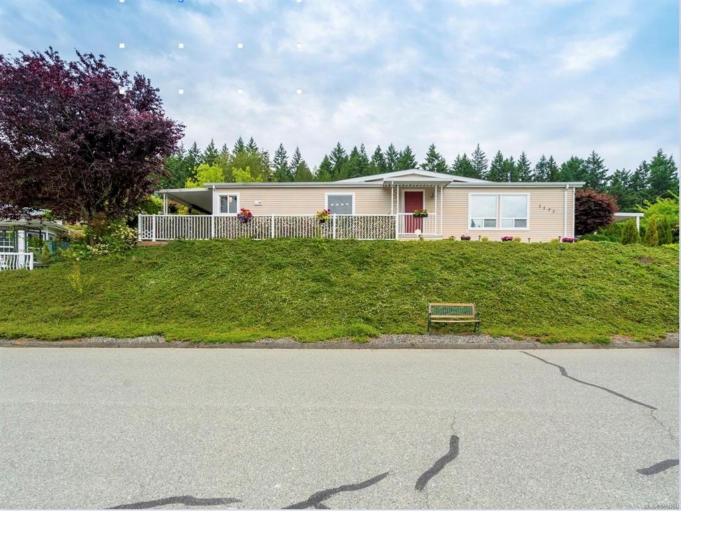

## 1177 Morrell Cir Nanaimo BC \$449,000

Welcome to your ideal home! This wheelchair-accessible manufactured residence is situated in a welcoming 55+ community, offering easy access to the serene Morrell Nature Sanctuary and charming Colliery Dam Park. Revel in the sunny location and indulge in the luxury of a fully modernized design. The expansive living area ensures ample space for hosting gatherings with loved ones. Experience year-round comfort with the efficient heat pump system and backup gas furnace. Both bedrooms boast brand-new ensuite bathrooms, while expansive windows adorned with elegant coverings flood the interior with natural light. Step outside to the covered rear patio and savor the peace and quiet. Additionally, RV parking is available, and the home is illuminated by energy-efficient LED lighting. Small pets are warmly welcomed, adding to the delight of this impeccable dwelling.