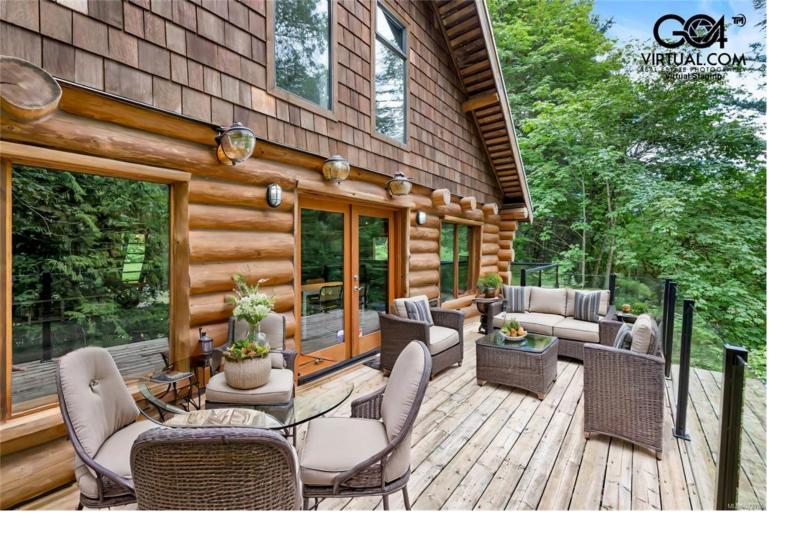

## 1178 Finlayson Arm Rd Langford BC

\$999,999

It is rare to find such a tranquil rural 2.46-acre property surrounded by nature and yet just moments from everything you could need. This enchanting log home has a modern flair that truly must be visited to experience. From the lush green surroundings to the view of an active bird sanctuary, this waterfront property will sing to the next owner. Enjoy the show nature puts on in Goldstream Park, hike Mt Finlayson, or go to the trestle, which are all at your doorstep. This 4-bed 2, 2-bath oasis has been meticulously maintained and is ready to move right in. Enjoy morning coffee on your spacious deck perched high above the estuary below, listening to the sounds of trees moved by a gentle breeze and the calls of the many birds. There is an additional opportunity to own the neighboring property with another log home on it, too. For full details, call, text, or email.