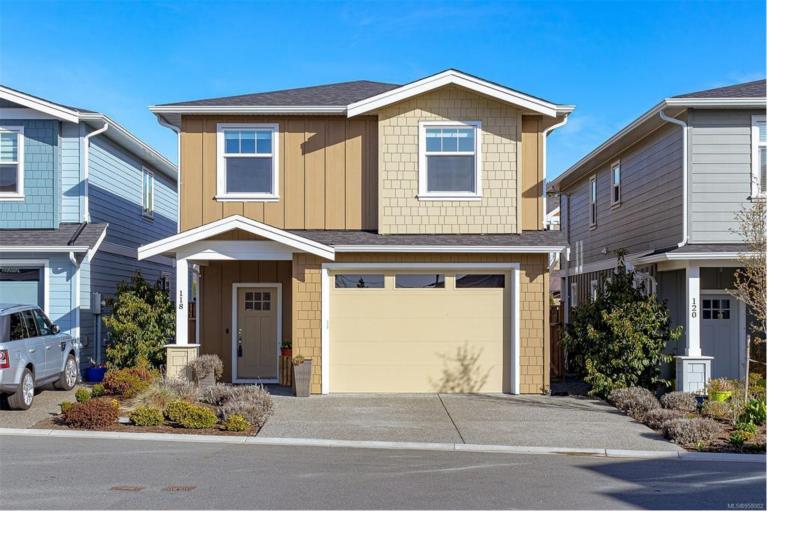

## 1964 John Rd 118 North Saanich BC

\$1,129,000

Welcome to Bridlewood Lane, a lovely quiet centrally located family friendly neighborhood of North Saanich. This meticulous home features 1800 sq ft, with a traditional open concept layout of main floor living / kitchen / dining room and power room & electric fireplace which can upgrade to gas, plus upper featuring 3 bedrooms including spacious primary bedroom, walk in closet and gorgeous 5 pc spa ensuite with heated floors, two additional large bedrooms, additional 4 pc bath and laundry room ( rough in for sink in lower cabinet). Notable features on main floor include 9' ceilings, gourmet kitchen with quartz counter, stainless steel appliances, including gas range. L.E.D lighting, on demand gas hot water, soft close cabinetry, high efficiency ductless heat pump, fenced and fully landscaped yards with large patio area. Close to schools, parks and all amenities. Just a few minutes drive or bike to downtown Sidney, the Pier and much more! Bridlewood Lane the perfect place to call home.