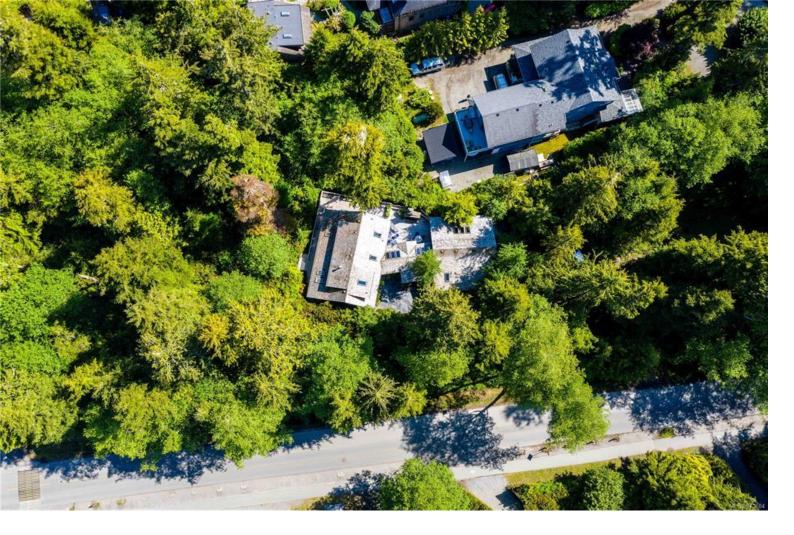

## 1180&1208 Lynn Rd Tofino BC

\$4,700,000

Tranquil 0.91 acre plot feat. a custom home in superb condition. 2 min walk from Chesterman Beach w/many other local amenities close by. Comprised of 2 self contained living spaces connected by a walkout breezeway. Interior features many natural materials incl exposed timber framing, hardwood & slate floors, heated in bathrooms, 2 propane fueled fireplaces. Each wing has a kitchen, living & dining area, 2 main floor bedrooms & 1 3 pc bath, loft (1 with ensuite bath), deck walkouts. Other fine furnishings Incl. locally sourced tile & glass, wood paneled ceilings, high end cabinetry & wood doors. Windows & skylights abound in every room. Encircled by native flora, exterior enjoys abundant privacy, a wraparound deck w/stone fireplace, a hot & cold outdoor shower & additional storage incl a large shed. Listing is comprised of 2 titles. Both lots are level & are bisected by the driveway. Undeveloped lot is cleared & is bounded by large trees. Come check out the west coast life.