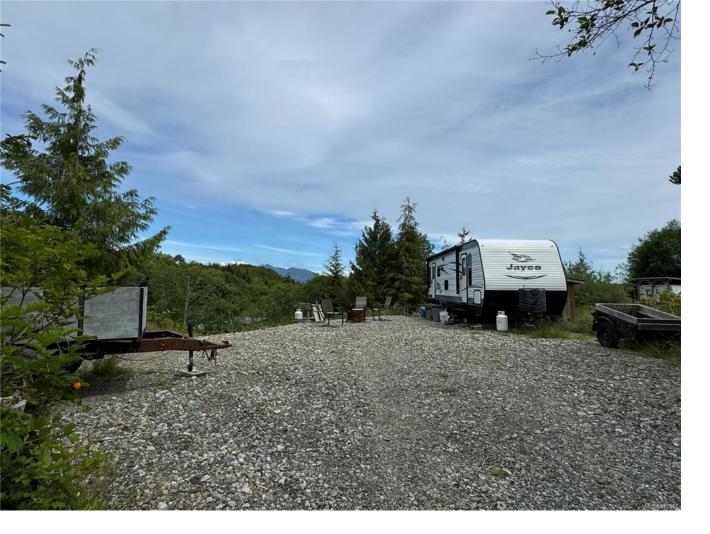

## 1182 Sixth Ave Ucluelet BC

\$297,000

Attention seekers of the perfect summer retreat! Located at Salmon Beach on the upper end of Sixth Avenue, with fabulous mountain views, this property offers the ideal summer camp setup in a very quiet area with minimal traffic. The sale includes a Jayco - Jay Flight trailer, and the property features a portable garage/shed on the lower area of the property protected from the winds. There is a power station behind the trailer with plenty of plugs including a 220 outlet. Also in place is sewer holding tank and water cistern, making it a turnkey option for your summer adventures to commence effortlessly. Venture down the hill towards the ocean to discover the summer boat launch and social gathering bar area, creating a vibrant hub for seasonal enjoyment. Take advantage of the various amenities including a kids' park and tennis courts for endless entertainment. Start planning your summer getaway today