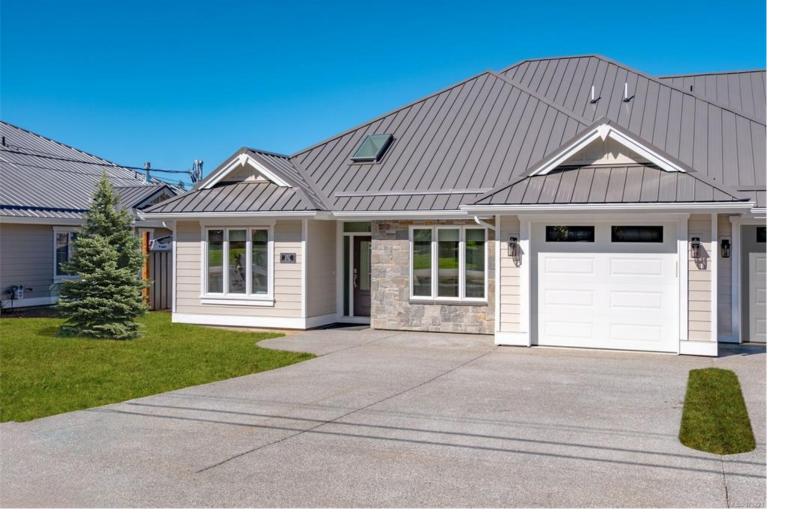

## 1187 Lee Rd Parksville BC

This new offering by Windward Developments offers an oceanside escape with a range of 2 bedroom plus den and 3 bedroom 2 bathroom single detached homes and patio homes. These homes range in size from approximately 1600 sq. ft. and up. Inside you'll be greeted by engineered hardwood floors that run throughout. Your new home comes turnkey, complete with a full stainless steel appliance package, blinds, and a custom designed landscaping package. Other features of this home include, hardi plank siding, natural gas hot water on demand, HRV system, heated tile in the ensuite, natural gas forced air furnace, quartz countertops, Soft close drawers and cabinets with dovetail wood joints, walk in closet & customizable closet organizers and a walk in pantry with shelving and electrical. (Video, floor plans, additional photos, open house info available at www.morningstarridge.ca (Measurements and data approx; verify if important.)