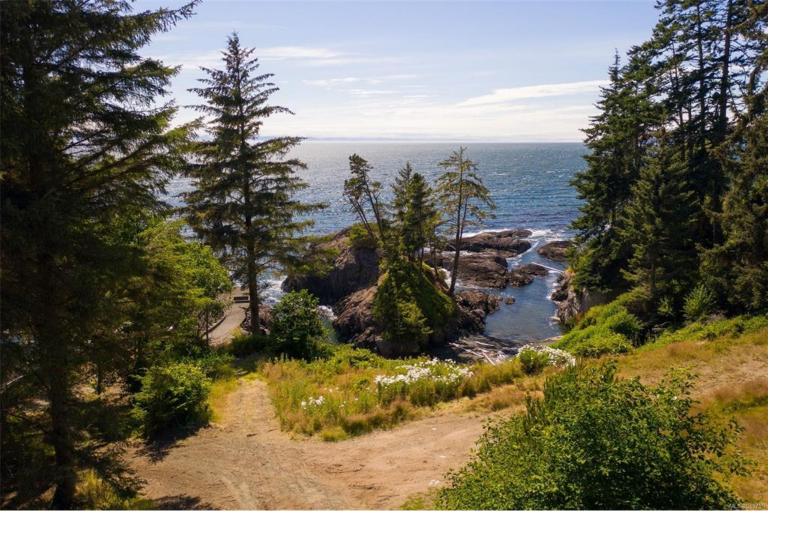

## 1188 Silver Spray Dr Sooke BC

\$2,500,000

Truly magical oceanfront estate with private peninsula, pocket beach and scenic island. This incomparable 3.14 acre 136,000 sf private, treed property is the ideal setting for the ultimate sanctuary dream home for those who can afford the very best. 1040 feet of fully accessible south & west-facing oceanfront nestled between forest and rock outcroppings; spectacular exclusive walkway peninsula that juts deep into the Salish Sea; a magical Island and 2 exceptional surge channels create a symphony of soothing surf and spectacular storm-watching; front-row beach-side decks & cabana; 1300 sf seaside cavern that can accommodate a guest house, connect to your dream home, or be subdivided to its own lot. Indisputably one of the finest oceanfront properties on Vancouver Island, under an hour from Victoria International Airport and the Ferries, minutes from Sookepoint Ocean Cottage Resort, Silver Spray Marina, and a huge Wilderness Park with 50 km of oceanfront & forest hiking trails.