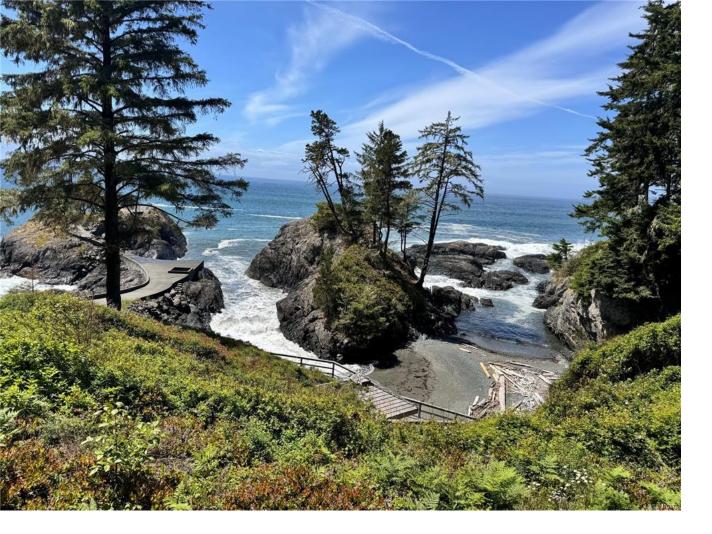

## 1188 Silver Spray Dr Sooke BC

\$2,700,000

Truly magical oceanfront estate with private peninsula, pocket beach and scenic island. This incomparable 3.14 acre 136,000 sf private, treed property is the ideal setting for the ultimate sanctuary dream home for those who can afford the very best. 1040 feet of fully accessible south & west-facing oceanfront nestled between forest and rock outcroppings; spectacular exclusive walkway peninsula that juts deep into the Salish Sea; a magical Island and 2 exceptional surge channels create a symphony of soothing surf and spectacular storm-watching; front-row beach-side decks & cabana; 1300 sf seaside cavern that can accommodate a guest house, connect to your dream home, or be subdivided to its own lot. Indisputably one of the finest oceanfront properties on Vancouver Island, under an hour from Victoria International Airport and the Ferries, minutes from Sookepoint Ocean Cottage Resort, Silver Spray Marina, and a huge Wilderness Park with 50 km of oceanfront & forest hiking trails.