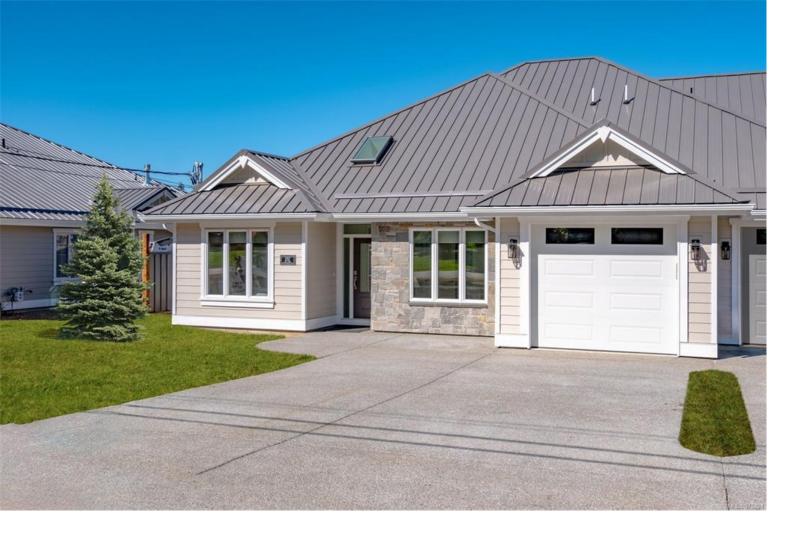

## 1189 Lee Rd Parksville BC

\$959,000

This new offering by Windward Developments offers an oceanside escape with a range of 2 bedroom plus den and 3 bedroom 2 bathroom single detached homes and patio homes. These homes range in size from approximately 1600 sq. ft. and up. Inside you'll be greeted by engineered hardwood floors that run throughout. Your new home comes turnkey, complete with a full stainless steel appliance package, blinds, and a custom designed landscaping package. Other features of this home include, hardi plank siding, natural gas hot water on demand, HRV system, heated tile in the ensuite, natural gas forced air furnace, quartz countertops, Soft close drawers and cabinets with dovetail wood joints, walk in closet & customizable closet organizers and a walk in pantry with shelving and electrical. (Video, floor plans, additional photos, open house info available at www.morningstarridge.ca (Measurements and data approx; verify if important.)