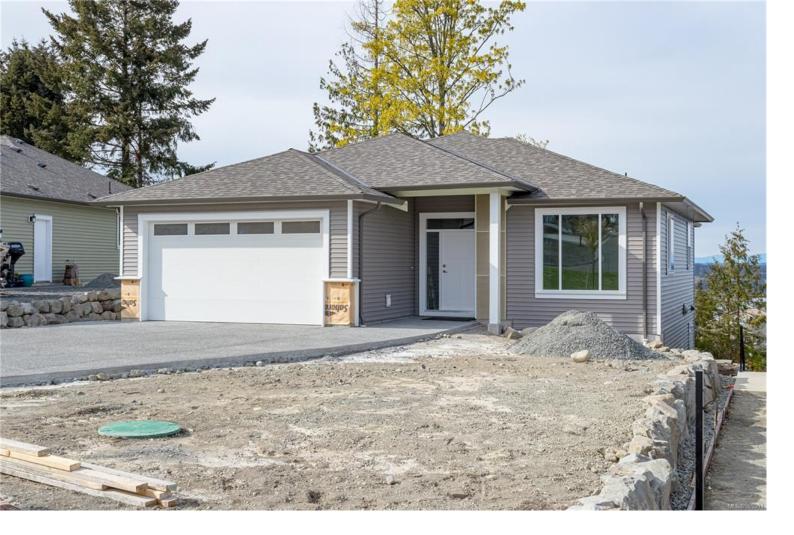

## 119 Francis Pl Ladysmith BC

\$1,100,000

Nestled at 119 Francis Place, this inviting abode boasts a seamless blend of comfort & functionality. Revel in breathtaking ocean panoramas from the main bedroom, living room, dining area, & expansive deck. Designed for effortless living, the main floor offers all the essentials for level entry convenience, while the finished basement provides ample space for leisure activities like gaming or media entertainment. Bonus storage area or potential craft room adjoins the mechanical space. Featuring a separate entrance, this residence ensures privacy and versatility. Situated on a serene cul-de-sac, ample front yard accommodates parking for a RV or boat, catering to your outdoor adventuring spirit. Embrace the vibrant community of Ladysmith, where endless opportunities await! Unregistered basement suite almost completed, can provide building permit.