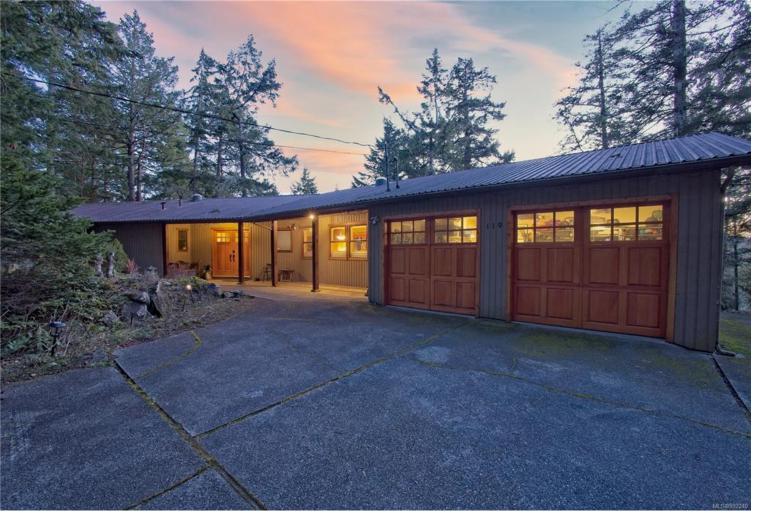

## 119 Russell Rd Salt Spring BC \$1,465,000

Cradled in a sunny 1.75 acre pocket, this quiet and private country house enjoys a relaxed rural atmosphere with level access and an inviting single level floor plan.Spacious kitchen features large centre island opening to the light filled living and dining room - perfect for family or entertaining. Sequestered bedroom wing. Cozy private den. Expansive wrap around sun-decks. Large attached garage and over height RV/boat pavilion. This distinctive property reflects a refined simple beauty - a world away just a few minutes from town!