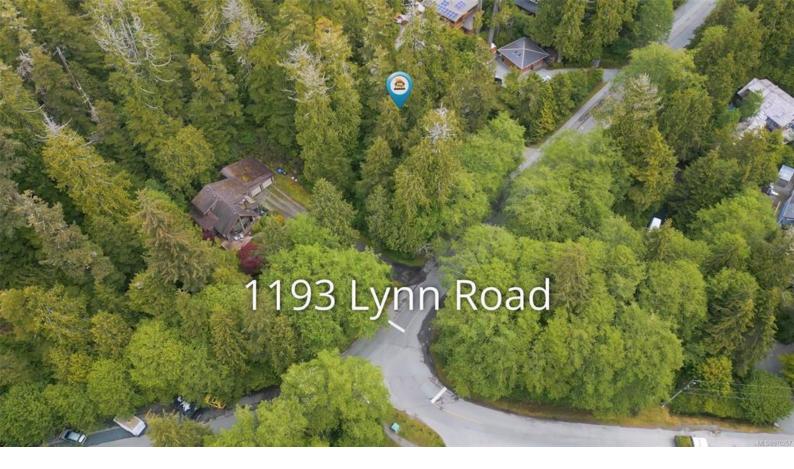

## 1193 Lynn Rd Tofino BC

\$1,590,000

Experience the magic of the Westcoast with this 0.41 acre wooded lot across the street from North Chesterman Beach in Tofino. This property boasts impressively large trees offering both privacy and a true connection to nature. Whether you're looking to build your dream home or a relaxing retreat, this lot provides the ideal setting. With its proximity to North Chesterman Beach you can enjoy the best of Tofino's outdoor activities right at your doorstep from surfing and beach combing to sunset strolls and wildlife watching. Embrace the Westcoast lifestyle and start making memories on this spectacular piece of land, where the forest meets the ocean. This property is being offered for sale only for a short period of time, so jump on this opportunity before it disappears! Price plus GST.