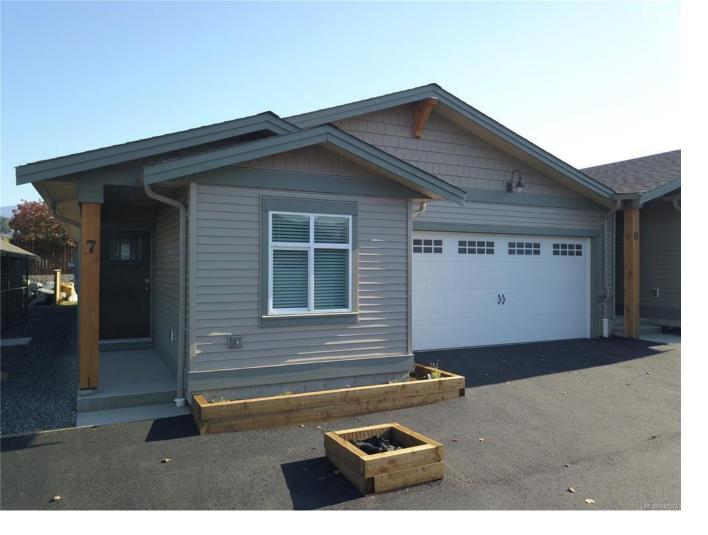

## 3774 12th Ave 12 Port Alberni BC

\$529,000

NEW TERRACE LANE PATIO homes! We're proud to introduce these brand new patio homes in Phase 2. Each patio home features an open concept design with two bedrooms, two full bathrooms and two car garage. Features include large spacious kitchen with an island, walk-in closet in the master suites and a private covered patio off the living room. Terrace Lane is now a 12 patio home development located near shops, restaurants, hiking trails and only minutes to the hospital.