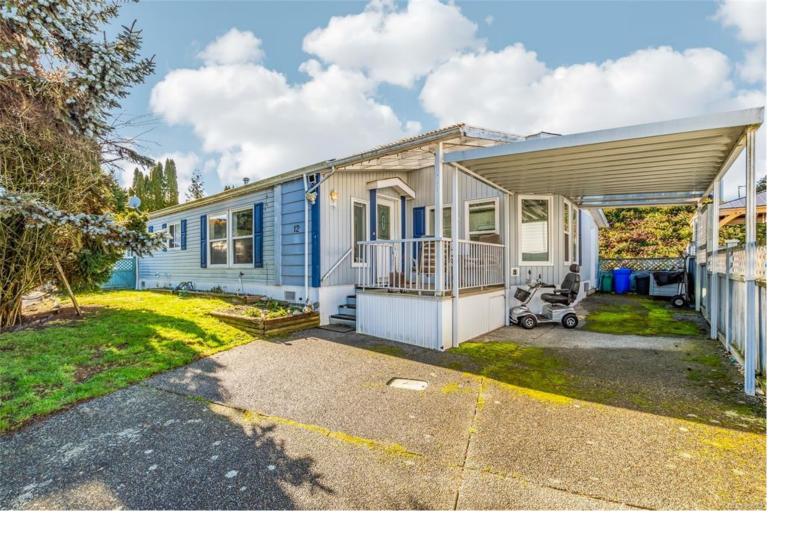

## 658 Alderwood Dr 12 Ladysmith BC

\$349,900

Available for quick possession. Superb floor plan, bright & spacious, this manufactured home is located in a quiet, pet friendly park. Offering 1487 sqft of living space, this home is wonderfully laid out with a large living room as you enter featuring a gas fireplace & custom cabinetry. The kitchen is open to the dining room & features a skylight for ample lighting, gas stove, huge fridge, center island & a separate eating nook. The 3 bedrooms are generous in size & the master bedroom features a 3 piece ensuite bathroom. There is also a bonus family room perfect for hobbies. Fresh upgrades incl new carpets & air conditioning. Enjoy a covered deck, easy parking in the carport & shed for extra storage. With a lovely garden & forested hills in the backdrop, this home's private setting on a corner lot in a quiet cul-de-sac will appeal to many. With shopping nearby & access to bus service, this is an excellent location. All measurements are approximate & should be verified if important.