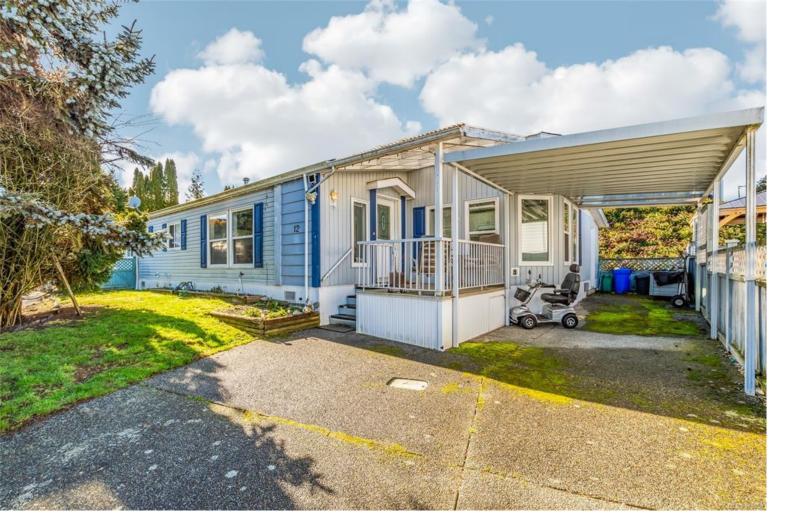

## 658 Alderwood Dr 12 Ladysmith BC \$299,900

Available for quick possession. Superb floor plan, bright & spacious, this manufactured home is located in a quiet, pet friendly park. Offering 1487 sqft of living space, this home is wonderfully laid out with a large living room as you enter featuring a gas fireplace & custom cabinetry. The kitchen is open to the dining room & features a skylight for ample lighting, gas stove, huge fridge, center island & a separate eating nook. The 3 bedrooms are generous in size & the master bedroom features a 3 piece ensuite bathroom. There is also a bonus family room perfect for hobbies. Fresh upgrades incl new carpets & air conditioning. Enjoy a covered deck, easy parking in the carport & shed for extra storage. With a lovely garden & forested hills in the backdrop, this home's private setting on a corner lot in a quiet cul-de-sac will appeal to many. With shopping nearby & access to bus service, this is an excellent location. All measurements are approximate & should be verified if important.