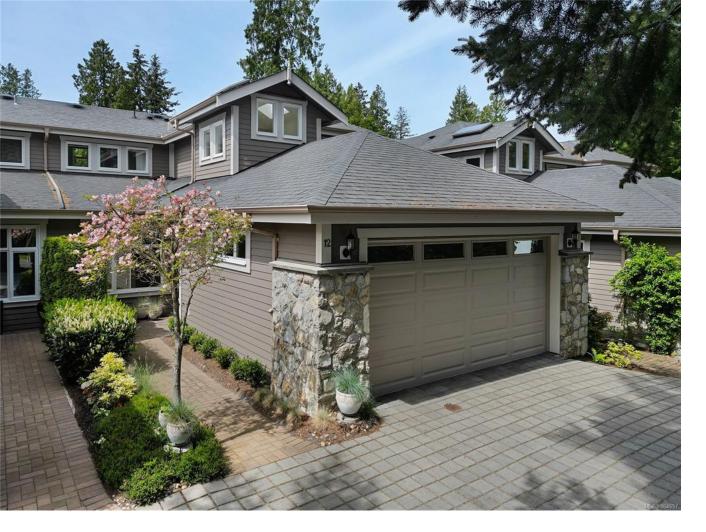

## 974 Sutcliffe Rd 12 Saanich BC \$1,595,000

SUTCLIFFE GARDENS TOWNHOUSE in the heart of the Seaside Village of Cordova Bay, is West Coast living at its finest. This immaculate home has had many recent updates including paint inside and out, new appliances, plumbing, LED lighting and is move-in ready! Highlights of this airy, open floor plan home include 9ft vaulted ceilings, hardwood flooring, large picture windows, gas FP, MAIN FLOOR PRIMARY Bedroom with full ensuite. Formal living room, dining room and open concept Maple Kitchen with granite eating bar overlooking a spacious Family room is perfect for entertaining. Two additional bedrooms with a full bathroom on the upper level offering excellent space in 2,112sf of bright, livable space. Relax on the private & quiet WEST facing patio surrounded by landscaped gardens. Separate Laundry, ample storage and double garage make this a fantastic opportunity! Perfectly positioned just a short stroll to sandy Beaches, Shopping, Mattick's Farm, Golf, Restaurants and Lochside Trail.