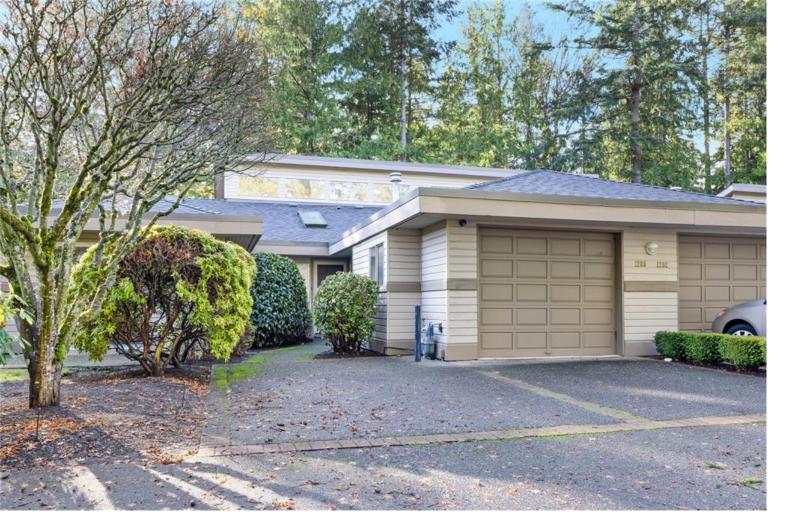

## 1200 Lee Rd Parksville BC \$659,900

Extraordinary value, in exceptional St. Andrews! These patio homes are among the areas most desirable, with level entry living that backs the beauty of Morning Star Golf Course. Soaring valued ceilings and well positioned skylights, broadcast brightness throughout this stunning patio home. Well maintained, this home provides a large primary with ensuite, walk-in closet and private patio. There is also a second bedroom with cheater access to 2nd bath, along with a large laundry/storage room and attached single car garage!