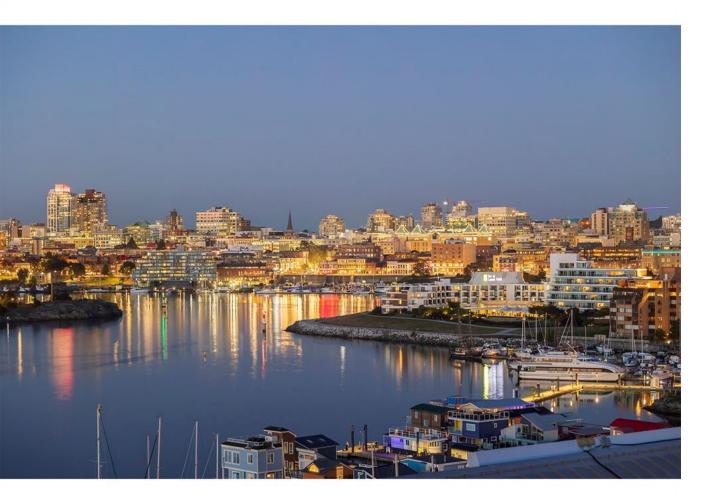

## 21 Dallas Rd 1201 Victoria BC

Welcome to one of Victoria's finest penthouses, w/over 4000sq. ft. of luxury living & incredible 360 degree views from the Inner Harbour to the Olympic Mts.! The secured elevator access opens directly into the grand entry foyer, & leads to the sunroom, office/study, & through to the elegant living & dining areas, and the gourmet kitchen w/catering area. Rich white oak flooring & paneling are featured throughout, & floor to ceiling Palladian windows, distinctive to Shoal Point, bring in an abundance of light. The expansive Primary suite encompasses the 2nd level & is also accessed by private elevator, featuring his & hers ensuite baths & generous dressing area. An impressive glass observation level w/fishpond is showcased on the 3rd level, offering an incredible wow-factor! 3 parking spots & 3 storage rms are included, & special amenities include Concierge service, pool & full fitness facility. Just a short stroll to the heart of Victoria, the Empress Hotel, Legislature & all amenities!