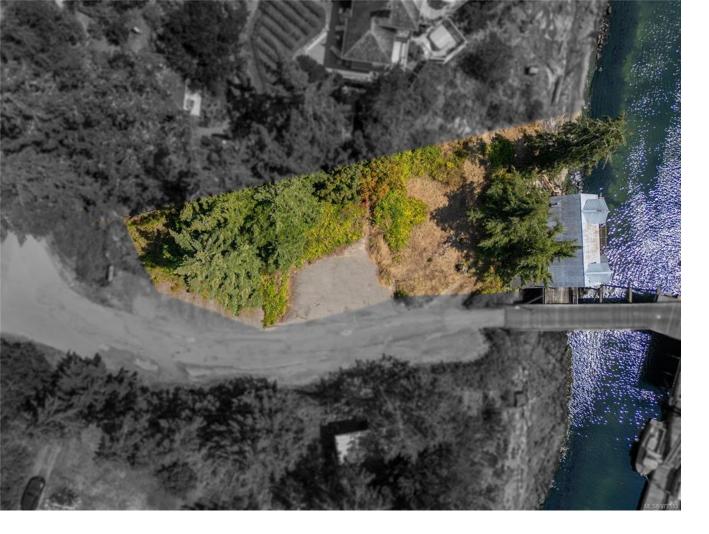

## 1201 Port Washington Rd Pender Island BC

\$499 000

What an amazing setting and opportunity to own a unique oceanfront property in historic Port Washington on Pender Island. Private boat moorage at the government dock and scheduled floatplane services to and from Vancouver all at your doorstep. Close drives to property include Otter Bay Ferry terminal 5 min, Golf course 3 min and all the amenities at Driftwood Centre only 8 min away. These are two parcels of land on separate titles that have to be sold together. 1201 Port Washington is .22 acres and 1200 Port Washington is.02 with The 'Shed Over the Ocean' that cannot be used for habitation. This is raw land for sale with an ideal building spot on 1201 Port Washington. Have your agent reach out for further details.