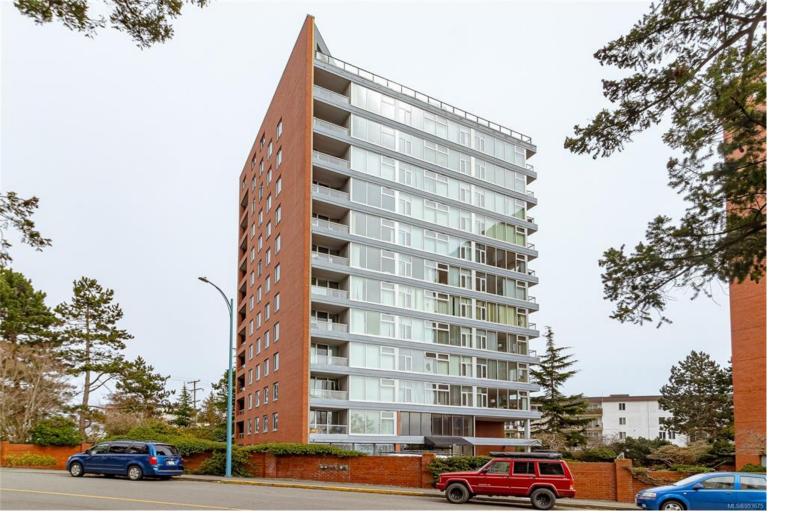

## 327 Maitland St 1202 Victoria BC

This exceptional 12th-floor sub-penthouse offers a spacious two-bedroom layout with stunning southeastfacing views of Victoria's vibrant harbour. Enjoy panoramic vistas of yachts, cruise ships, fishing boats, planes, kayakers, seals, and birds. The suite is filled with natural light, enhancing its inviting atmosphere. The tastefully updated bathroom features a generous shower, and the master suite includes his and hers closets. Additional highlights include sought-after underground parking with EV rough-ins, in-suite laundry, and a covered balcony ideal for enjoying brunch with the rising sun. Located in a pet-friendly, family-oriented, and rental-friendly complex, this property is just steps away from ocean water access. A scenic walk along the water leads to Spinnakers Brewpub and Victoria's finest shops and restaurants. A rare opportunity in today's market--contact us today for more information.