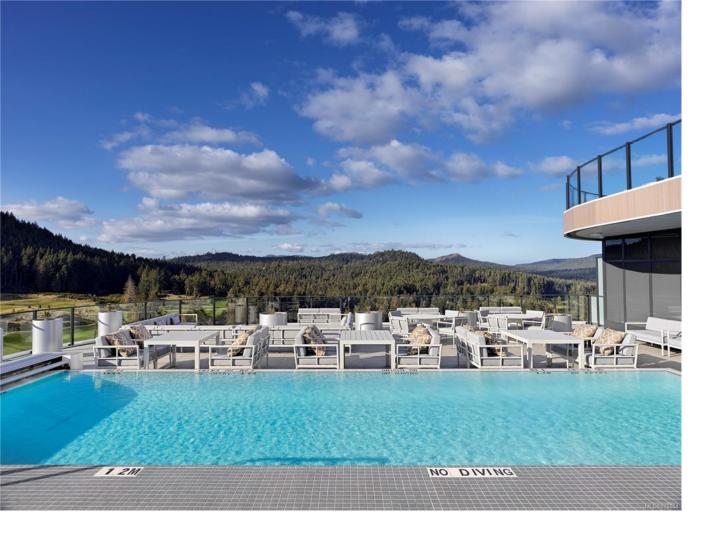

## 2000 Hannington Rd 1206 Langford BC

\$759,900

OH by APPOINTMENT every Sat&Sun (12-3pm) Proudly Presenting The Magnificent ONE BEAR MOUNTAIN, a newly completed 18 storey resort-style living condominium where Luxury meets Quality constructions and High-end Finishings. Facing Northeast with unobstructed view of the greens, this 12th floor beauty showcases 2 beds, 1 bath, sizeable living room with gas fireplace and a designer kitchen that is equipped with Bosch appliances. Engineered Hardwood Floors throughout the home, custom entry closet, bench millwork and generous terrace. This home comes with 1 UG parking spot and locker. Discover Victoria's best amenities here with Sky lounge and Business Centre on the 16th floor, Panoramic heated Pool on the 15th, Concierge Service, Level 6 fully furnished Outdoor Terrace, Fitness+Yoga studio, Kayak and Bike Storage. Surrounded by Mt. Finlayson, World known Golf course, bike trails and Forest, this is THE place to be! Developer's Inventory: more suites available!