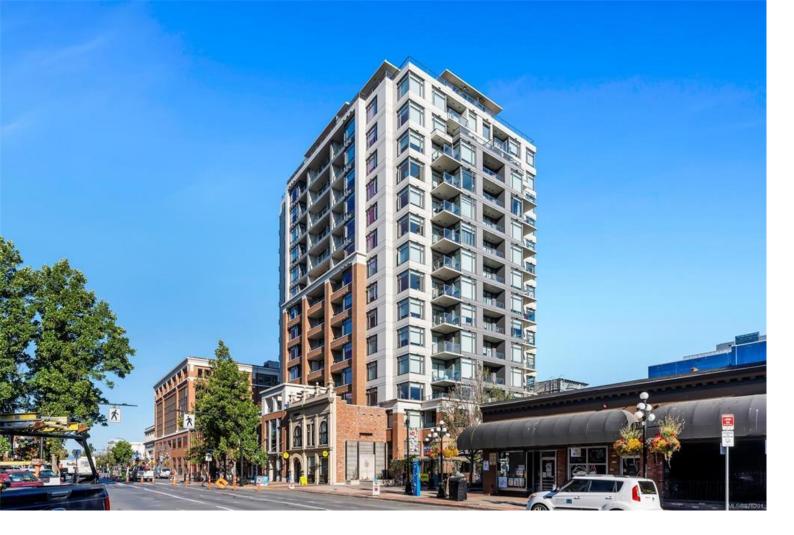

## 728 Yates St 1207 Victoria BC

\$509,000

Enjoy the ocean view in one of Victoria's premier modern buildings, the Era, developed by the award-winning Concert Properties. Located on the 12th floor, this stunning condo offers breathtaking panoramic views of the city, the Olympic mountains to the south, & captivating sunsets over the Sooke mountain range to the west. As one of the largest sunny balcony plans in the building, this home boasts a fully equipped kitchen w/ SS appliances, quartz countertops, European cabinets, & a stylish tile backsplash. Abundant natural light in the south-facing living room, complete w/ an electric fireplace & wide plank laminate floors. The Era offers amenities, including a social lounge w/ BBQ & fire-pit, common patio, bike storage, & an on-site resident caretaker. The unit also includes a share time parking pass and storage locker. With no age, pet, or rental restrictions, this condo is perfect for a vibrant downtown lifestyle. Welcome home to the best of downtown Victoria living