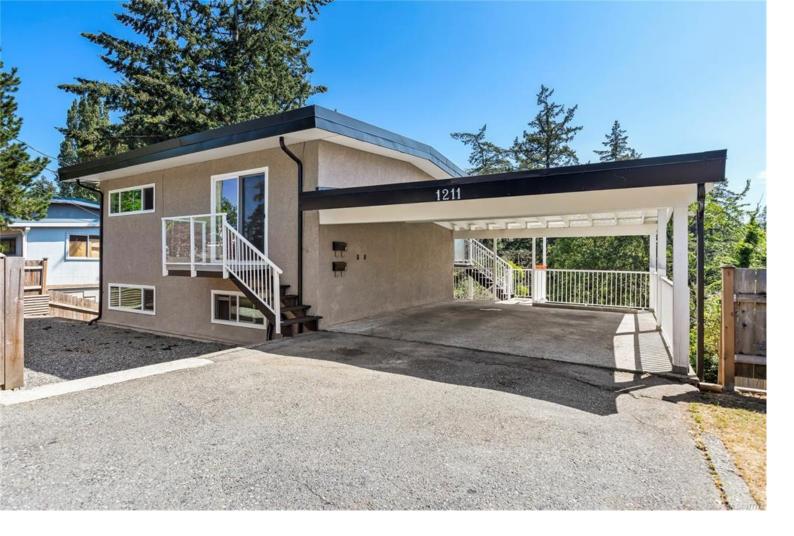

## 1211 Bush St Nanaimo BC

\$679.000

Beautiful Mountain and Creek views! Welcome to 1211 Bush street a Full and Legal Duplex located in the very convenient Central Nanaimo. This nicely updated and very well maintained Duplex is perfect for an income helper or as an investment! Each unit has 2 beds and 1 bath plus separate storage, laundry and ample covered parking. The two large back private decks look down over the park and creek and there are also spectacular Mountain views. The location is optimal for students and professional health care workers with the proximity to both VIU and the Nanaimo Hospital. Close to shopping, schools, transit, parks, recreation and just about everything you cannot go wrong with this property! All measurement are approximate.