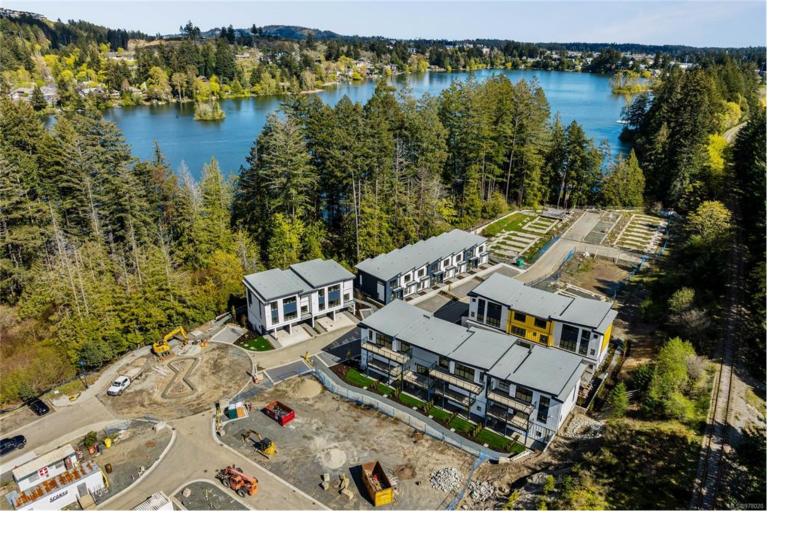

## 1218 Drifter End Langford BC

\$549 900

Showhome available to view at 2823 Caster Place, Tuesdays & Thursdays 4pm to 6pm / Saturdays and Sundays 2pm to 4pm or by appointment. Quality built Insulated Concrete Form (ICF) homes offer more than just premium construction & design, they offer the future of construction in today's market. Located on Langford Lake w/ direct lake access & boat launch - enjoy some of BC's best trout fishing, paddling, rowing & swimming at your back door. Choose from 1, 2 & 2 bdrms + den w/ garages & multiple outdoor patio/deck spaces. Features; heat pumps, gas h/w on demand in most, gas BBQ hook-ups, O/H ceilings, 2 parking stalls, wired for EV. Features; quartz countertops, undermount sinks, quality cabinets w/ soft close doors & drawers, s/s appliances incl gas range & full size fridge. Exceptional value & design offering modern day conveniences. Close to amenities, all levels of schools, universities, restaurants, hiking trails & rec. (Information should be verified if important)