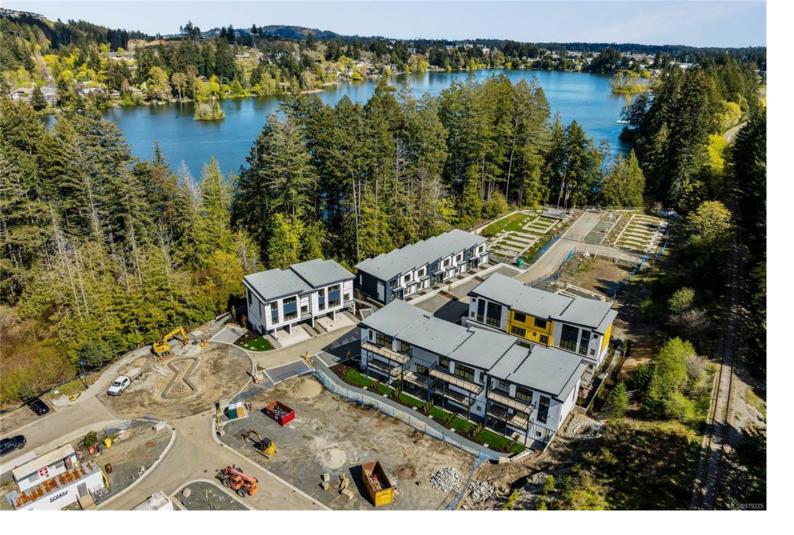

## 1219 Drifter End Langford BC

\$559.900

Showhome available to view, located at 1214 Drifter End, Tues & Thurs 4pm to 6pm / Sat & Sun 2pm to 4pm or by appointment. Immediate possession possible. Quality built Insulated Concrete Form (ICF) homes offer more than just premium construction & design, they offer the future of construction in today's market. Located on Langford Lake w/ direct lake access & boat launch - enjoy some of BC's best trout fishing, paddling, rowing & swimming at your back door. Choose from 1, 2 & 2 bdrms + den w/ garages & multiple outdoor patio/deck spaces. Features; heat pumps, gas h/w on demand in most, gas BBQ hook-ups, O/H ceilings, 2 parking stalls, wired for EV. Features; quartz countertops, undermount sinks, quality cabinets w/ soft close doors & drawers, s/s appliances incl gas range & full size fridge. Exceptional value & design offering modern day conveniences. Close to amenities, all levels of schools, universities, restaurants, hiking trails & rec. (Information should be verified if important)