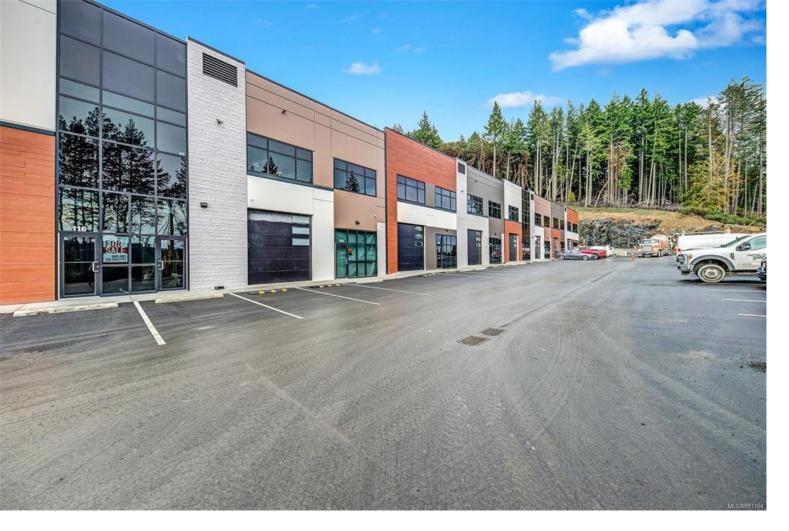

## 4342 West Shore Pkwy 122 Langford BC \$1,229,000

FOR SALE OR LEASE: Unit 122 is located on the lower level of the West Shore Business Park development and provides the unique opportunity to purchase or lease. The lower level of West Shore Business Park has immediate access from West Shore Parkway and ample common property parking stalls, providing a muchneeded benefit to light industrial businesses in the area. This unit also consists of four LCP parking stalls at the front of the unit and direct access to the loading bay door. If interested in leasing: Base Rent: \$18.00/sf and \$7.00/sf additional rent.