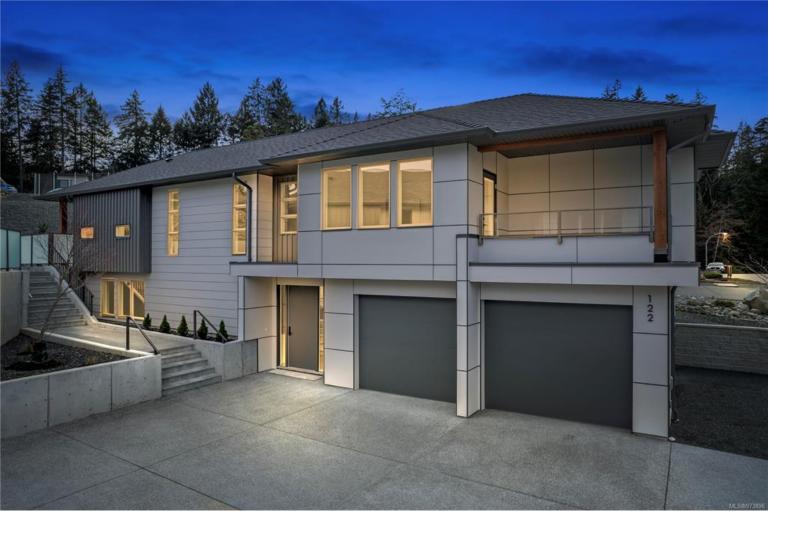

## 122 Bray Rd Nanaimo BC \$1,149,000

Welcome to this charming new home in the heart of Cottle Creek Estates. This inviting residence features three bedrooms plus a den, offering a perfect blend of comfort and elegance. The kitchen is a true delight, showcasing high-end appliances and custom cabinetry set against gorgeous quartz countertops. You'll love the serene primary bedroom and the spa-inspired ensuite, which boasts floor-to-ceiling tiles, a rainfall shower, a freestanding tub, and a dual vanity. The spacious living room is a warm retreat, highlighted by a sophisticated 60" fireplace framed with rich oak cabinetry--ideal for cozy nights in. Outside, you'll find a welcoming front deck and a rear patio designed for entertaining, complete with a BBQ hookup and roughed-in hot tub power. Additional touches like engineered hardwood flooring, an EV charger rough-in, and a New Home Warranty make this home not just beautiful, but also thoughtfully equipped for modern living.