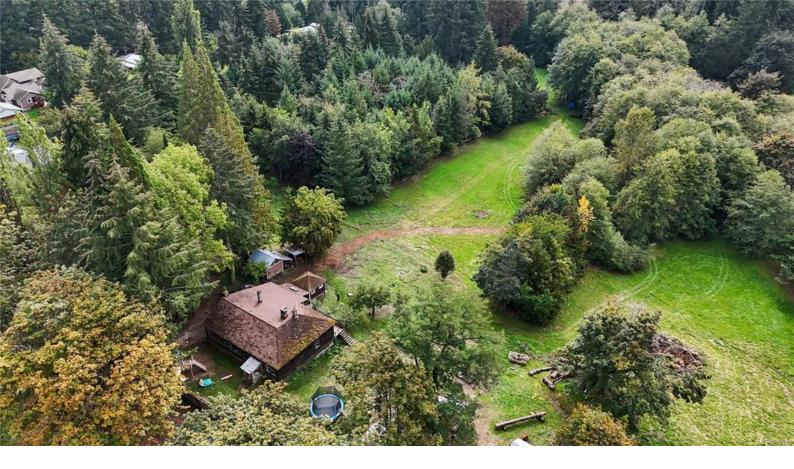

## 1220 Campbell Rd Cobble Hill BC

\$895.000

A unique opportunity to own a piece of paradise! A rare listing of 4.85 acres of ALR land in the heart of Cobble Hill. Property features a quaint 1912 home, a gorgeous grassy pasture & mature forest with peaceful trails. The perfect place to build your dream home! A unique feature is the beautiful Shawnigan creek that runs through the property. A-2 Zoning allows for many options such as secondary suite, a Bed & Breakfast, home based businesses & more. Here you will find tranquility while being located only minutes from the quaint village of Cobble Hill, amazing hiking/mountain biking, Cowichan Bay, bustling shops of Mill Bay, excellent schools, & quick access to Duncan. Less than an hours drive from Victoria makes it an ideal commuter location. Lot has septic, well and hydro. Perfect land for a hobby farm or an equestrian property. Accessible serenity, come and see it to believe it!