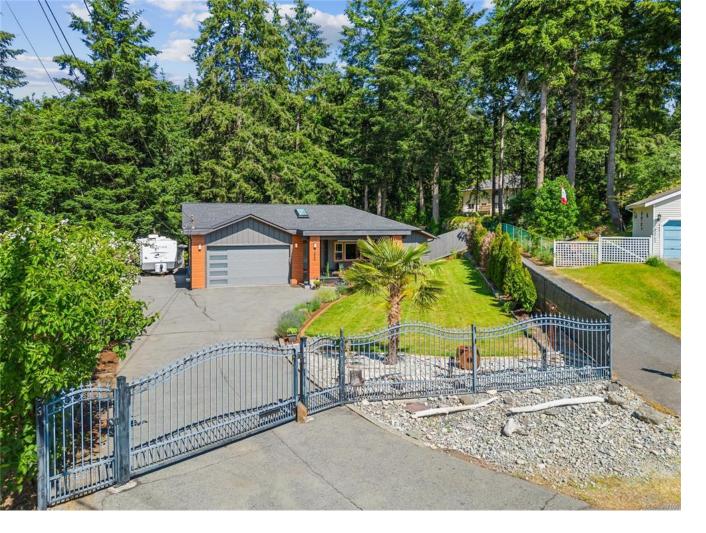

## 1220 Margaret Pl Duncan BC \$1,250,000

Welcome to your dream home in the heart of the Cowichan Valley! This completely renovated rancher-style house boasts 2,108 square feet of modern, luxurious living space, perfectly situated on a serene and private 0.57-acre lot. The home features an open-concept floor plan with abundant natural light, highlighting the elegant finishes and high-end fixtures throughout. The spacious living area flows into a gourmet kitchen, with top-of-the-line stainless steel appliances, custom cabinetry, and a large island. The primary suite is a tranquil retreat with a spa-like ensuite bathroom & ample closet space. Additional bedrooms are generously sized, providing comfort & privacy for family and guests. Outside discover the beautifully landscaped outdoor space, perfect for relaxation & entertaining. There's plenty of room for outdoor activities, gardening, or simply soaking in the natural beauty of Maple Bay. For those with an RV or extra vehicles, you'll appreciate the spacious RV parking.