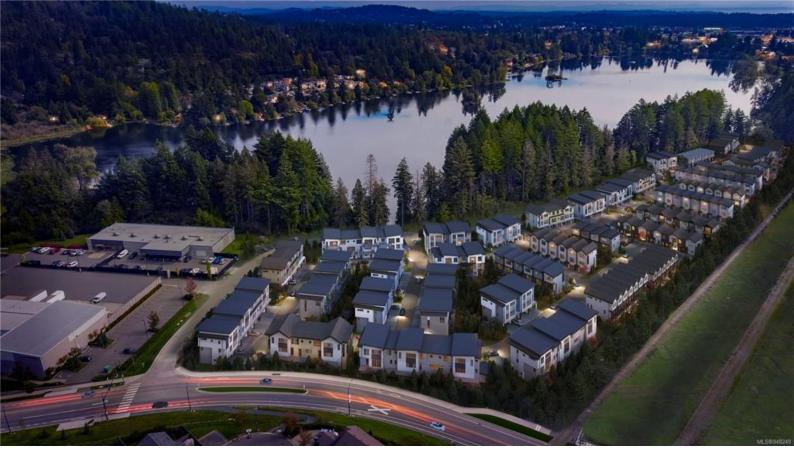

## 1222 Drifter End Langford BC

\$899,900

Only \$25,000 deposit required! Quality built Insulated Concrete Form (ICF) homes offer more than just premium construction & design, they offer the future of construction in today's market. Located on Langford Lake w/ direct lake access & boat launch - enjoy some of BC's best trout fishing, paddling, rowing & swimming all at your back door. Choose from 1, 2 & 2 bdrms + den w/ lg garages & multiple outdoor patio/deck spaces. Features incl; split system heat pumps w/ A/C, gas hot water on demand, gas BBQ hook-ups, over height ceilings, 2 parking stalls, EV charging. Notable features include quartz countertops, undermount sinks, quality cabinets w/ soft close doors & drawers, premium stainless steel appliance package incl gas range & full size fridge. Developer has included exceptional value & design while offering modern day conveniences. Just minutes to amenities, all levels of schools, universities, restaurants, hiking trails & recreation. (Information should be verified if important)